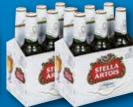

6x340 mi **Amstel** 

Castle Lite Beer NRBs

6x330 ml Lager Beer NRBs each

6x440 ml

6x330 ml

Stella Artois Beer NRBs each

6x440 ml

Amstel Lager Beer Cans each