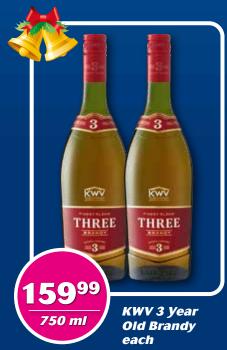

## SAVE BIG. THIS FESTIVE SEASON WITH OUR MASSIVE SAVINGS

3999

Robertsons Natural Sweet **Wine Assorted** each

Smirnoff 1818 Vodka each

750 ml Klipdrift Export Brandy each

6x500 ml Flying Fish Pressed Lemon Beer Cans