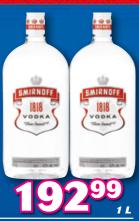

## SAVE BIG. THIS FESTIVE SEASON WITH OUR MASSIVE SAVINGS

3999

Robertsons Natural Sweet **Wine Assorted** each

Smirnoff 1818 Vodka each

750 ml Klipdrift Export Brandy each

6x500 ml Flying Fish Pressed Lemon Beer Cans