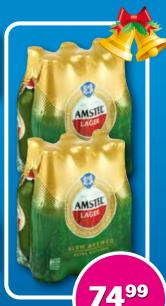

6x340 mi **Amstel** 

Castle Lite Beer NRBs

6x330 ml Lager Beer NRBs each

6x440 ml

6x330 ml

Stella Artois Beer NRBs each

6x440 ml

Amstel Lager Beer Cans each