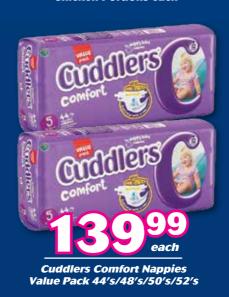

save money. live better

### SAVE BIG. THIS FESTIVE SEASON WITH OUR MASSIVE SAVINGS



combo

White Star Super Maize Meal 2.5 kg + Snowflake Cake
Wheat Flour 2.5 kg + Spekko
Rice 2 kg + Huletts White
Sugar 2.5 kg + D'lite Cooking
Oil 2L













FRESH MEAT, FRUIT AND VEGETABLE SPECIALS AVAILABLE IN STORE

**Promotion valid from Wednesday 7 December to Friday 23 December 2022** 









D'lite Cooking Oil



Huletts

Huletts

2.5 kg



IMBO

IVIBO

500 g



KOO Baked Beans in Tomato Sauce each











Top Class Soup Bag Assorted each



**Knorrox Stock Cubes** 



Rajah Curry Powder Assorted each



Six Gun Grill Seasoning









Freshpak Rooibos Tagless Tea Bags each



Nestlé Cremora Coffee & Tea Creamer each



Trinco Tagless Teabags Pouch each



Fatti's & Moni's Pasta Assorted each

# FRESH MEAT, FRUIT AND VEGETABLE SPECIALS AVAILABLE IN STORE



Sonnendal Fresh Full Cream Milk Sachet each



Blue Ribbon White Toaster Bread each



Fair Cape Full Cream Long Life Milk

Fair Cape Dessert Assorted each

DESSER

125 ml