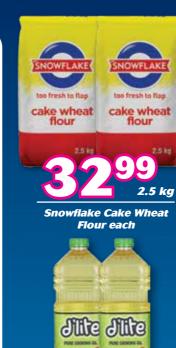

### SAVE BIG. THIS FESTIVE SEASON WITH OUR MASSIVE SAVINGS

combo

White Star Super Maize Meal 2.5 kg + Snowflake Cake
Wheat Flour 2.5 kg + Spekko
Rice 2 kg + Huletts White
Sugar 2.5 kg + D'lite Cooking
Oil 2L

FRESH MEAT, FRUIT AND VEGETABLE SPECIALS AVAILABLE IN STORE

**Promotion valid from Wednesday 7 December to Friday 23 December 2022** 

D'lite Cooking Oil

Huletts

Huletts

2.5 kg

IMBO

IVIBO