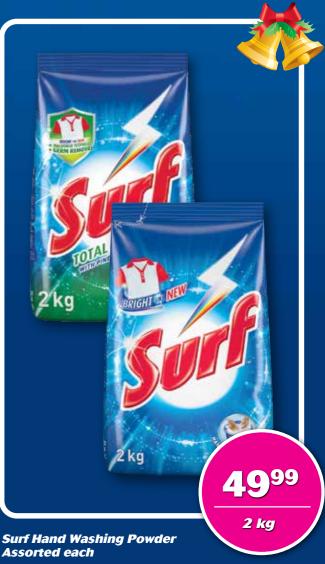

save money. live better

### SAVE BIG. THIS FESTIVE SEASON WITH OUR MASSIVE SAVINGS



combo

White Star Super Maize Meal 2.5 kg + Snowflake Cake
Wheat Flour 2.5 kg + Spekko
Rice 2 kg + Huletts White
Sugar 2.5 kg + D'lite Cooking
Oil 2L













FRESH MEAT, FRUIT AND VEGETABLE SPECIALS AVAILABLE IN STORE

**Promotion valid from Wednesday 7 December to Friday 23 December 2022** 









D'lite Cooking Oil



Huletts

Huletts

2.5 kg



IMBO

IVIBO

500 g



KOO Baked Beans in Tomato Sauce each











Top Class Soup Bag Assorted each



**Knorrox Stock Cubes** 



Rajah Curry Powder Assorted each



Six Gun Grill Seasoning









Freshpak Rooibos Tagless Tea Bags each



Nestlé Cremora Coffee & Tea Creamer each



Trinco Tagless Teabags Pouch each



Fatti's & Moni's Pasta Assorted each

# FRESH MEAT, FRUIT AND VEGETABLE SPECIALS AVAILABLE IN STORE



Sonnendal Fresh Full Cream Milk Sachet each



Blue Ribbon White Toaster Bread each



Fair Cape Full Cream Long Life Milk

Fair Cape Dessert Assorted each

DESSER

125 ml