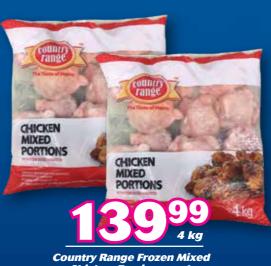

save money. live better

### SAVE BIG. THIS FESTIVE SEASON WITH OUR MASSIVE SAVINGS



combo

White Star Super Maize Meal 2.5 kg + Snowflake Cake
Wheat Flour 2.5 kg + Spekko
Rice 2 kg + Huletts White
Sugar 2.5 kg + D'lite Cooking
Oil 2L













FRESH MEAT, FRUIT AND VEGETABLE SPECIALS AVAILABLE IN STORE

**Promotion valid from Wednesday 7 December to Friday 23 December 2022** 









D'lite Cooking Oil



Huletts

Huletts

2.5 kg



IMBO

IVIBO

500 g



KOO Baked Beans in Tomato Sauce each











Top Class Soup Bag Assorted each



**Knorrox Stock Cubes** 



Rajah Curry Powder Assorted each



Six Gun Grill Seasoning









Freshpak Rooibos Tagless Tea Bags each



Nestlé Cremora Coffee & Tea Creamer each



Trinco Tagless Teabags Pouch each



Fatti's & Moni's Pasta Assorted each

# FRESH MEAT, FRUIT AND VEGETABLE SPECIALS AVAILABLE IN STORE



Sonnendal Fresh Full Cream Milk Sachet each



Blue Ribbon White Toaster Bread each



Fair Cape Full Cream Long Life Milk

Fair Cape Dessert Assorted each

DESSER

125